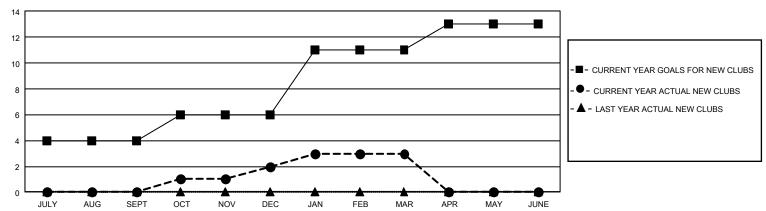

## GMT Constitutional Area 5 - J, Group H

REPORT DOES NOT INCLUDE CLUBS IN UNDISTRICTED AREAS.

| Clubs         |               |             |               | Members               |                        |                         |                                                    |  |
|---------------|---------------|-------------|---------------|-----------------------|------------------------|-------------------------|----------------------------------------------------|--|
|               | RESULTS FOR   | R 2020-2021 |               | RESULTS FOR 2020-2021 |                        |                         |                                                    |  |
| QUARTER       | NEW CLUB GOAL | NEW CLUBS   | DROPPED CLUBS | QUARTER MEME          | BER GROWTH NET<br>GOAL | MEMBER GROWTH<br>ACTUAL | DROPPED<br>MEMBERS ACTUAL<br>(including transfers) |  |
| JULY/AUG/SEPT | 12            | 0           | 2             | JULY/AUG/SEPT         | 358                    | 516                     | 395                                                |  |
| OCT/NOV/DEC   | 6             | 2           | 3             | OCT/NOV/DEC           | 358                    | 328                     | 457                                                |  |
| JAN/FEB/MAR   | 15            | 1           | 1             | JAN/FEB/MAR           | 403                    | 290                     | 300                                                |  |
| APR/MAY/JUNE  | 6             | 0           | 0             | APR/MAY/JUNE          | 323                    | 0                       | 0                                                  |  |

## GOALS AND ACTUAL NEW CLUBS CUMULATIVE

| DROPPED CLUBS: 6            |       | 374 CLUBS OF 700 ADDED 1 OR MORE<br>NEW MEMBERS | GENDER DISTRIBUTION  MALE 18,150 (74.40%) |                |        |
|-----------------------------|-------|-------------------------------------------------|-------------------------------------------|----------------|--------|
| DROPPED MEMBERS             |       |                                                 | FEMALE                                    | 6,245 (25.60%) |        |
| DECEASED                    | 149   |                                                 | TOTAL FAMILY UNIT MEMBERS                 |                | 10,017 |
| CLUB CANCELLED 13 OTHER 989 |       | CLICK HERE FOR CUMULATIVE  MEMBERSHIP DATA      | FAMILY MEMBERS PAYING HALF DUES           |                | 5,553  |
| TOTAL                       | 1,151 |                                                 |                                           |                |        |