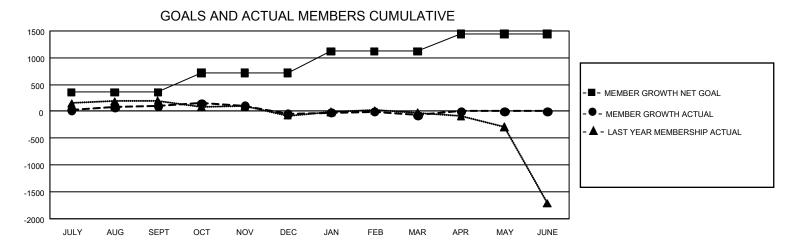

## GMT Constitutional Area 5 - J, Group H

REPORT DOES NOT INCLUDE CLUBS IN UNDISTRICTED AREAS.

| Clubs         |               |             |               | Members               |                        |                         |                                                    |  |
|---------------|---------------|-------------|---------------|-----------------------|------------------------|-------------------------|----------------------------------------------------|--|
|               | RESULTS FOR   | R 2020-2021 |               | RESULTS FOR 2020-2021 |                        |                         |                                                    |  |
| QUARTER       | NEW CLUB GOAL | NEW CLUBS   | DROPPED CLUBS | QUARTER MEME          | BER GROWTH NET<br>GOAL | MEMBER GROWTH<br>ACTUAL | DROPPED<br>MEMBERS ACTUAL<br>(including transfers) |  |
| JULY/AUG/SEPT | 12            | 0           | 2             | JULY/AUG/SEPT         | 358                    | 516                     | 395                                                |  |
| OCT/NOV/DEC   | 6             | 2           | 3             | OCT/NOV/DEC           | 358                    | 328                     | 457                                                |  |
| JAN/FEB/MAR   | 15            | 1           | 1             | JAN/FEB/MAR           | 403                    | 290                     | 300                                                |  |
| APR/MAY/JUNE  | 6             | 0           | 0             | APR/MAY/JUNE          | 323                    | 0                       | 0                                                  |  |

## GOALS AND ACTUAL NEW CLUBS CUMULATIVE

| DROPPED CLUBS: 6            |       | 374 CLUBS OF 700 ADDED 1 OR MORE<br>NEW MEMBERS | GENDER DISTRIBUTION  MALE 18,150 (74.40%) |                |        |
|-----------------------------|-------|-------------------------------------------------|-------------------------------------------|----------------|--------|
| DROPPED MEMBERS             |       |                                                 | FEMALE                                    | 6,245 (25.60%) |        |
| DECEASED                    | 149   |                                                 | TOTAL FAMILY UNIT MEMBERS                 |                | 10,017 |
| CLUB CANCELLED 13 OTHER 989 |       | CLICK HERE FOR CUMULATIVE  MEMBERSHIP DATA      | FAMILY MEMBERS PAYING HALF DUES           |                | 5,553  |
| TOTAL                       | 1,151 |                                                 |                                           |                |        |